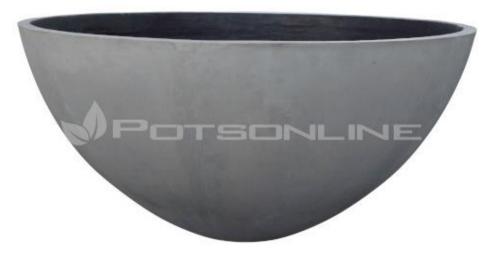

## Item Code: PGRC10 Classic Pho Bowl

|        | Pot Dimensions (mm) | Weight | RRP      |
|--------|---------------------|--------|----------|
| size 1 | 440 D x 240 H       | 6kg    | \$79.95  |
| size 2 | 580 D x 250 H       | 9kg    | \$129.00 |
| size 3 | 665 D x 335 H       | 13kg   | \$179.00 |
| size 4 | 755 D x 390 H       | 16kg   | \$220.00 |
| size 5 | 845 D x 415 H       | 22kg   | \$325.00 |
| size 6 | 950 D x 475 H       | 29kg   | \$498.00 |
| size 7 | 1050 D x 510 H      | 35kg   | \$689.00 |

\*Available in Polished Cement and Polished Basalt\*

Visit Our Online Catalogue:

https://potsonline.com.au/product/classic-pho-bowl/

\*Dulux Custom Colours available. Enquire in-store\*

Hand finished product - dimensions and weights are approximate, variance may occur.